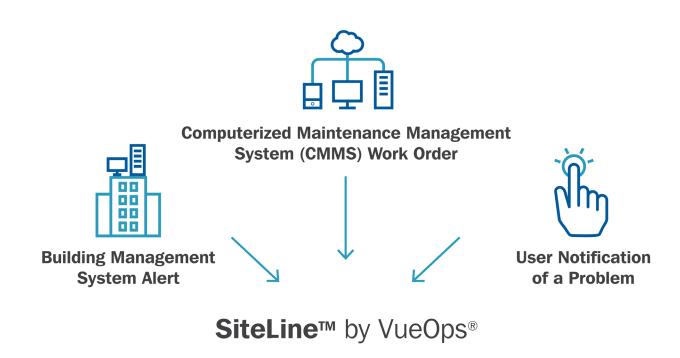

### **How We Fit**

Count on accurate facility asset information from our intuitive digital platform. You'll solve incoming alerts and notifications from your existing Building Management System, Computerized Maintenance Management System (CMMS) work orders, or user notifications effectively and quickly.