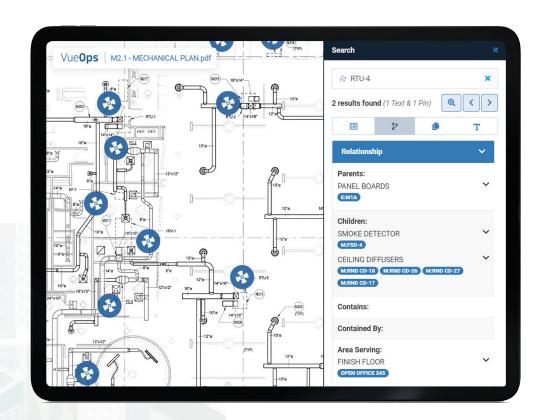

### Find Building Information Faster

With the most powerful facilities search engine available, find the right document – fast! Search by location, asset type, manufacturer, custom tags, and more.

### Bring Context to Building Data through 2D & 3D Visualization

Virtually investigate facility issues in a 2D or 3D Model, and trace upstream and downstream assets to communicate maintenance impacts. View related documents in just one click.

#### **Streamline Your Investigation**

Digital Access to All Building Information - View building systems, not just assets. See all the documents, drawings, and models related to